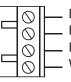

Black/Red > E Channel Tone Link
 Black/Orange > F Channel Tone Link
 Blue 12 Volt power > to all Tone Links
 White Earth > to all Tone Links