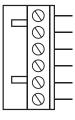

#### TONE LINK CONNECTIONS

Black/White > A Channel Tone Link
Black/Green > B Channel Tone Link
Black/Yellow > C Channel Tone Link
Black/Purple > D Channel Tone Link
Blue 12 Volt power > to all Tone Links
White Earth > to all Tone Links